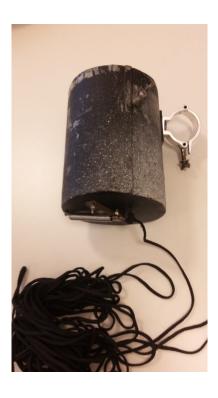

Floor should be black dance mats min size 9m x 9m

Otto Busses Vej 5a, bygning 48, 2450 København SV Telefon +45 2991 8713 Email x-act@kittjohnson.dk Web kittjohnson.dk

Special device for corn flour hung in rig - string should be pulled and flour wiped off after performance. The device looks like this: