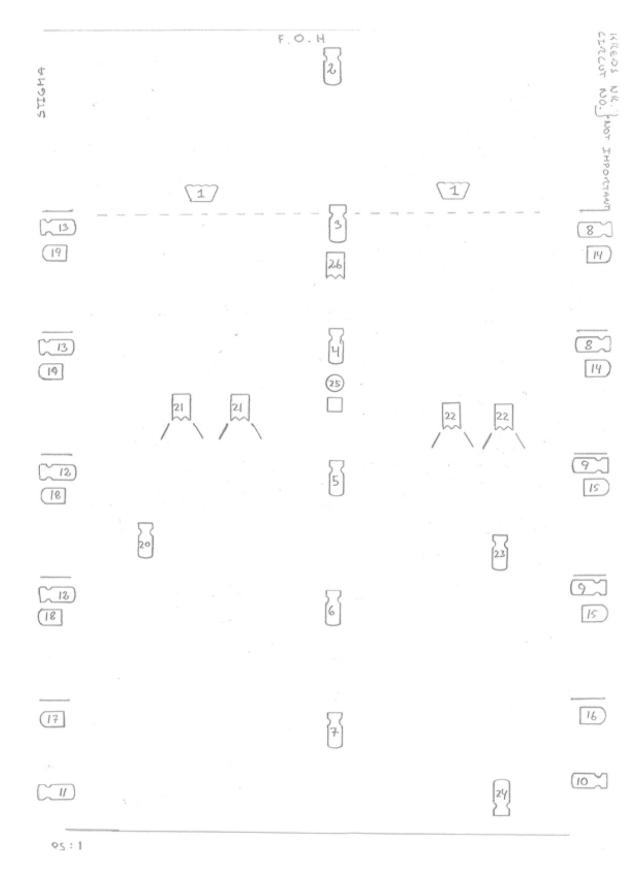

### Stigma light plan #1

| PROFIL. ETC 750W 25-50° OR MOST OTHER PROFILES WILL DO |
|--------------------------------------------------------|
| FRESWEL - P.C. OR WIDE ANGELD PAR.                     |
| BACKDROP-FRESNEL (AUDINCE LIGHT)                       |
|                                                        |
| ALL SIDE LIGHT ON FLOOR OR LOW STANDS.                 |